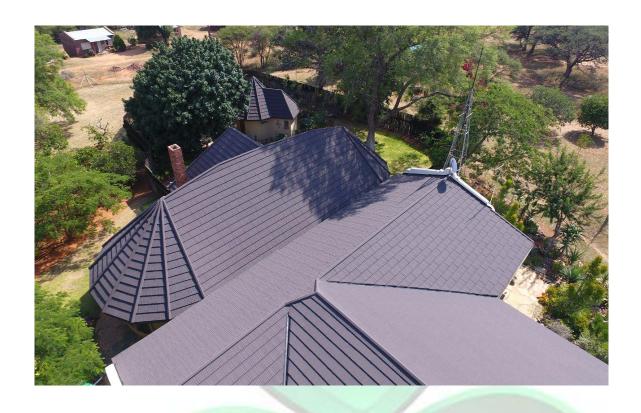

We change any existing tile, thatch or zinc roof to a Metrotile roof.

Metrotile is a high performance stone coated, steel roofing solution for a lifetime, with a 50 year quarantee.

Extreme weather resistance, (UV protected) fire retardant and durable. No maintenance.

30% on your insurance premiums. Without the thatch it will be insured as a normal tile roof.

Metrotile are accessible in over 80 countries worldwide. Improved market share growth annually due to our positioning to drive quality and price, combined with an excellent, technical service and diversification of our product line.