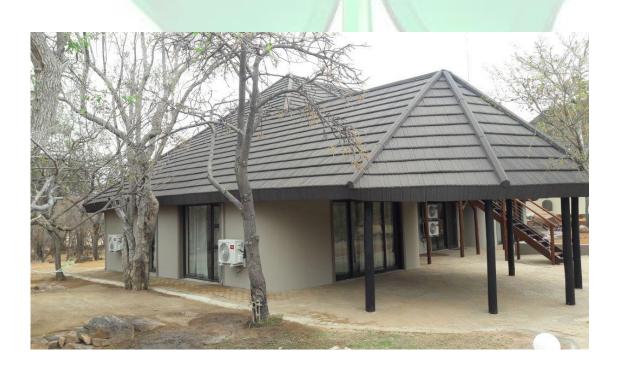

We change any existing tile, thatch or zinc roof to a Metrotile roof.

Metrotile is a high performance stone coated, steel roofing solution for a lifetime, with a 50 year quarantee.

Extreme weather resistance, (UV protected) fire retardant and durable. No maintenance.

We all love the atmosphere of a thatch roof, especially in the bush, but it has many disadvantages as a roof cover eq. damage by birds and monkeys, fire risk and high maintenance, to name a few. Our product however have the lifespan, the look, are lightweight and can be installed over existing thatch or as a new roof with a thatch or reed ceiling. Best of both worlds, means retaining the authentic ambience on the inside, but without the hassle and risk of the thatch on the outside. Re-roofing over thatch with our product, will also save at least