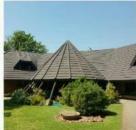

We change any existing tile, thatch or zinc roof to a Metrotile roof.

Metrotile is a high performance stone coated, steel roofing solution for a lifetime, with a 50 year quarantee.

Extreme weather resistance, (UV protected) fire retardant and durable. No maintenance.

We all love the atmosphere of a thatch roof, especially in the bush, but it has many disadvantages as a roof cover eq. damage by birds and monkeys, fire risk and high maintenance, to name a few. Our product however have the lifespan, the look, are lightweight and can be installed over existing thatch or as a new roof with a thatch or reed ceiling. Best of both worlds, means retaining the authentic ambience on the inside, but without the hassle and risk of the thatch on the outside. Re-roofing over thatch with our product, will also save at least