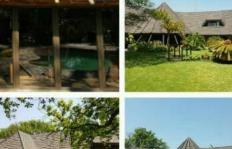

We all love the atmosphere of a thatch roof, especially in the bush, but it has many disadvantages as a roof cover eq. damage by birds and monkeys, fire risk and high maintenance, to name a few. Our product however have the lifespan, the look, are lightweight and can be installed over existing thatch or as a new roof with a thatch or reed ceiling. Best of both worlds, means retaining the authentic ambience on the inside, but without the hassle and risk of the thatch on the outside. Re-roofing over thatch with our product, will also save at least

30% on your insurance premiums. Without the thatch it will be insured as a normal tile roof.

Metrotile are accessible in over 80 countries worldwide. Improved market share growth annually due to our positioning to drive quality and price, combined with an excellent, technical service and diversification of our product line.