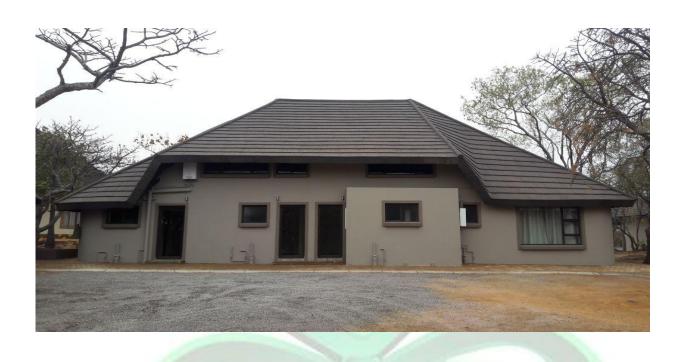

We change any existing tile, thatch or zinc roof to a Metrotile roof.

Metrotile is a high performance stone coated, steel roofing solution for a lifetime, with a 50 year quarantee.

Extreme weather resistance, (UV protected) fire retardant and durable. No maintenance.

We all love the atmosphere of a thatch roof, especially in the bush, but it has many disadvantages as a roof cover eq. damage by birds and monkeys, fire risk and high maintenance, to name a few. Our product however have the lifespan, the look, are lightweight and can be installed over existing thatch or as a new roof with a thatch or reed ceiling. Best of both worlds, means retaining the authentic ambience on the inside, but without the hassle and risk of the thatch on the outside. Re-roofing over thatch with our product, will also save at least