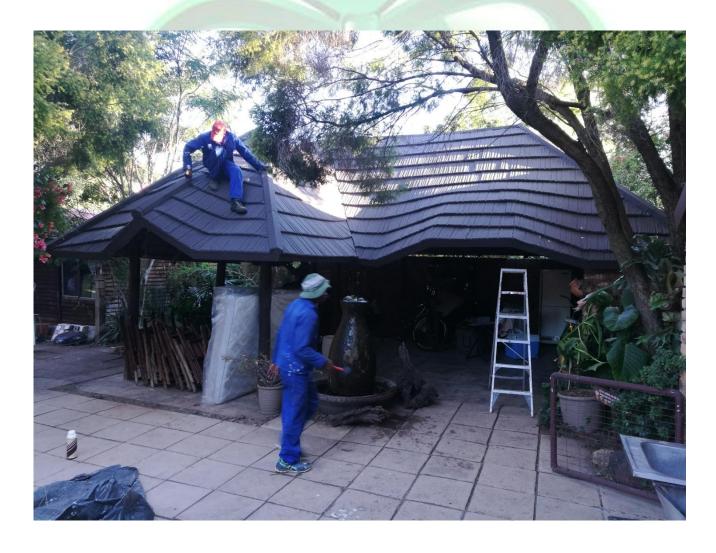

We all love the atmosphere of a thatch roof, especially in the bush, but it has many disadvantages as a roof cover eq. damage by birds and monkeys, fire risk and high maintenance, to name a few. Our product however have the lifespan, the look, are lightweight and can be installed over existing thatch or as a new roof with a thatch or reed ceiling. Best of both worlds, means retaining the authentic ambience on the inside, but without the hassle and risk of the thatch on the outside. Re-roofing over thatch with our product, will also save at least

No project are to big or to small for us to complete, contact us for a free quotation. We will beat any written quote from any registered business. With 20 years experience, using the same contact info and the same company name, you don't have to think twice to give us a call today. We do work, across South Africa.