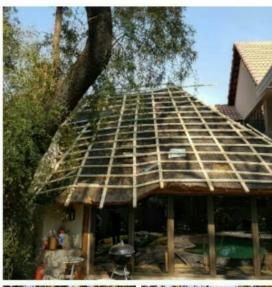

We all love the atmosphere of a thatch roof, especially in the bush, but it has many disadvantages as a roof cover eq. damage by birds and monkeys, fire risk and high maintenance, to name a few. Our product however have the lifespan, the look, are lightweight and can be installed over existing thatch or as a new roof with a thatch or reed ceiling. Best of both worlds, means retaining the authentic ambience on the inside, but without the hassle and risk of the thatch on the outside. Re-roofing over thatch with our product, will also save at least

30% on your insurance premiums. Without the thatch it will be insured as a normal tile roof.

Metrotile are accessible in over 80 countries worldwide. Improved market share growth annually due to our positioning to drive quality and price, combined with an excellent, technical service and diversification of our product line.